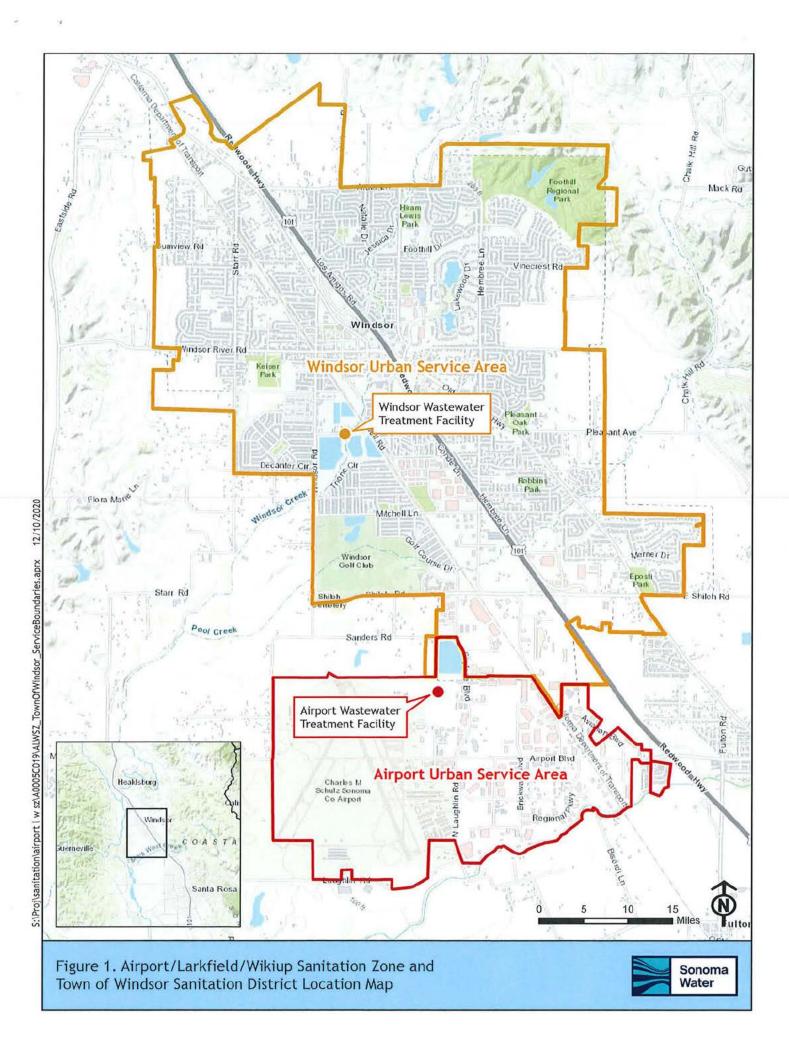

**Project Location - Specific:** The Airport/Larkfield/Wikiup Sanitation Zone (ALWSZ) treatment, storage, and disposal facilities in the unincorporated area northwest of Santa Rosa and the treatment, storage, and disposal facilities in the Town of Windsor and surrounding unincorporated area (See **Figure 1**).